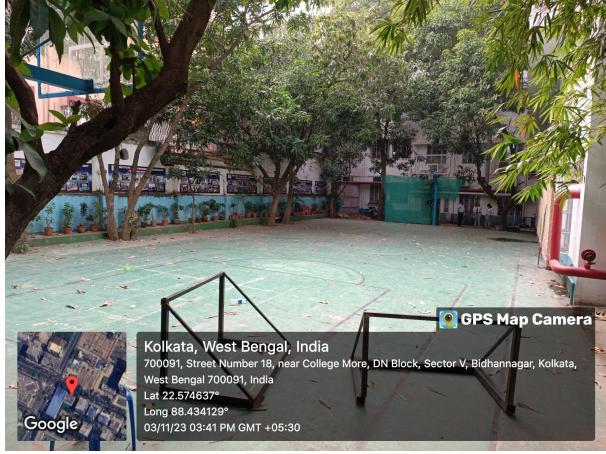

## **Landscaping with trees & plants**

The Institute of Engineering & Management (IEM) has undertaken a thoughtful and sustainable approach to landscaping, creating a vibrant and eco-friendly campus environment. The integration of trees and plants plays a crucial role in enhancing the aesthetics of the campus while promoting biodiversity, air quality, and overall well-being.

IEM's landscaping strategy involves the strategic placement of a diverse range of trees and plants throughout the campus grounds. These green spaces not only provide visual appeal but also offer shaded areas for relaxation and outdoor activities. Native and adaptive plant species are often favoured, contributing to the local ecosystem and requiring less water and maintenance

Furthermore, the campus design takes into consideration the creation of green corridors and pocket gardens, fostering a sense of tranquillity and connection with nature. These green spaces not only serve as recreational areas but also act as natural habitats for local fauna.