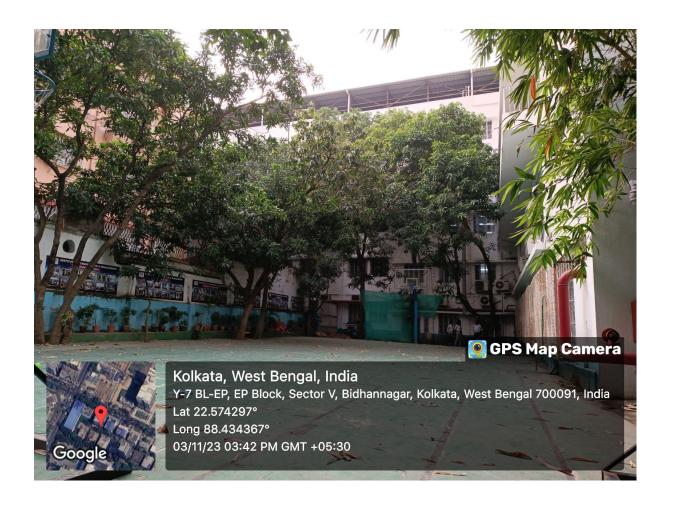

## **Landscaping with trees & plants**

The Institute of Engineering & Management (IEM) has undertaken a thoughtful and sustainable approach to landscaping, creating a vibrant and eco-friendly campus environment. The integration of trees and plants plays a crucial role in enhancing the aesthetics of the campus while promoting biodiversity, air quality, and overall well-being.

IEM's landscaping strategy involves the strategic placement of a diverse range of trees and plants throughout the campus grounds. These green spaces not only provide visual appeal but also offer shaded areas for relaxation and outdoor activities. Native and adaptive plant species are often favoured, contributing to the local ecosystem and requiring less water and maintenance

Furthermore, the campus design takes into consideration the creation of green corridors and pocket gardens, fostering a sense of tranquillity and connection with nature. These green spaces not only serve as recreational areas but also act as natural habitats for local fauna.