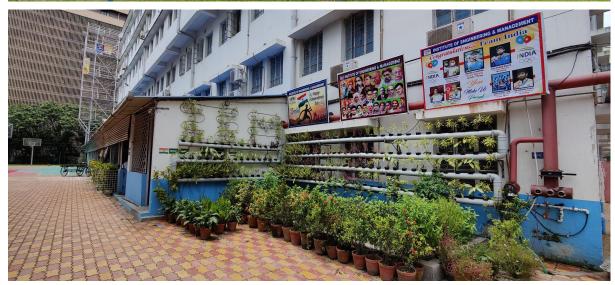

## **Landscaping with trees & plants**

The Institute of Engineering & Management (IEM) has undertaken a thoughtful and sustainable approach to landscaping, creating a vibrant and eco-friendly campus environment. The integration of trees and plants plays a crucial role in enhancing the aesthetics of the campus while promoting biodiversity, air quality, and overall well-being.

IEM's landscaping strategy involves the strategic placement of a diverse range of trees and plants throughout the campus grounds. These green spaces not only provide visual appeal but also offer shaded areas for relaxation and outdoor activities. Native and adaptive plant species are often favoured, contributing to the local ecosystem and requiring less water and maintenance

Furthermore, the campus design takes into consideration the creation of green corridors and pocket gardens, fostering a sense of tranquillity and connection with nature. These green spaces not only serve as recreational areas but also act as natural habitats for local fauna.