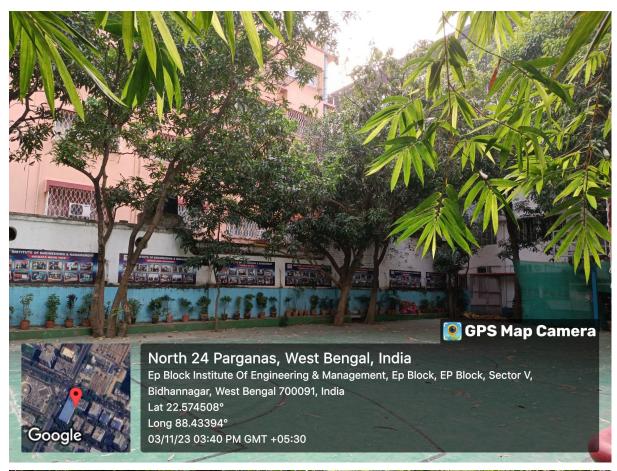

## **Landscaping with trees & plants**

The Institute of Engineering & Management (IEM) has undertaken a thoughtful and sustainable approach to landscaping, creating a vibrant and eco-friendly campus environment. The integration of trees and plants plays a crucial role in enhancing the aesthetics of the campus while promoting biodiversity, air quality, and overall well-being.

IEM's landscaping strategy involves the strategic placement of a diverse range of trees and plants throughout the campus grounds. These green spaces not only provide visual appeal but also offer shaded areas for relaxation and outdoor activities. Native and adaptive plant species are often favoured, contributing to the local ecosystem and requiring less water and maintenance

Furthermore, the campus design takes into consideration the creation of green corridors and pocket gardens, fostering a sense of tranquillity and connection with nature. These green spaces not only serve as recreational areas but also act as natural habitats for local fauna.